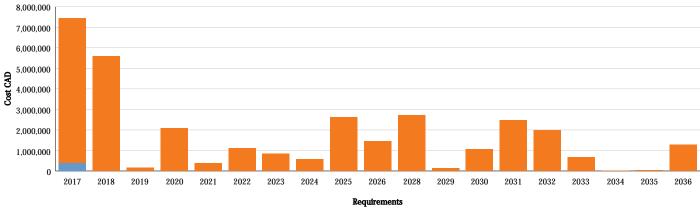

### Summary of Funding Needed by Requirement Type and Year

| Non-Renewal | Renewal |
|-------------|---------|
|             |         |

| Year  | Renewal Requirements | Non-Renewal Requirements | Total      |
|-------|----------------------|--------------------------|------------|
| 2017  | 7,052,294            | 391,656                  | 7,443,950  |
| 2018  | 5,578,710            | 0                        | 5,578,710  |
| 2019  | 162,878              | 0                        | 162,878    |
| 2020  | 2,074,405            | 0                        | 2,074,405  |
| 2021  | 386,652              | 0                        | 386,652    |
| 2022  | 1,116,143            | 0                        | 1,116,143  |
| 2023  | 839,445              | 0                        | 839,445    |
| 2024  | 573,523              | 0                        | 573,523    |
| 2025  | 2,626,436            | 11,717                   | 2,638,152  |
| 2026  | 1,447,758            | 0                        | 1,447,758  |
| 2028  | 2,706,396            | 0                        | 2,706,396  |
| 2029  | 123,036              | 0                        | 123,036    |
| 2030  | 1,055,311            | 0                        | 1,055,311  |
| 2031  | 2,461,195            | 0                        | 2,461,195  |
| 2032  | 1,996,898            | 0                        | 1,996,898  |
| 2033  | 665,257              | 0                        | 665,257    |
| 2034  | 2,061                | 0                        | 2,061      |
| 2035  | 39,308               | 0                        | 39,308     |
| 2036  | 1,270,095            | 0                        | 1,270,095  |
| Total | 32,177,801           | 403,373                  | 32,581,174 |