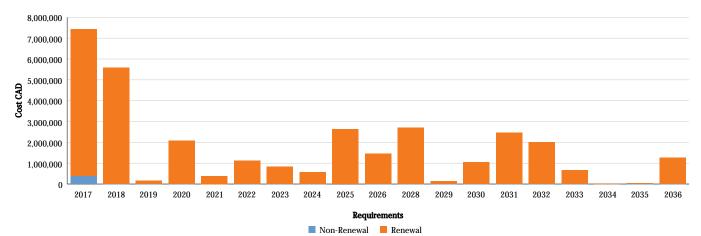

### Summary of Funding Needed by Requirement Type and Year

| Year | Renewal Requirements | Non-Renewal Requirements | Total     |
|------|----------------------|--------------------------|-----------|
| 2017 | 7,052,294            | 391,656                  | 7,443,950 |
| 2018 | 5,578,710            | 0                        | 5,578,710 |
| 2019 | 162,878              | 0                        | 162,878   |
| 2020 | 2,074,405            | 0                        | 2,074,405 |
| 2021 | 386,652              | 0                        | 386,652   |
| 2022 | 1,116,143            | 0                        | 1,116,143 |
| 2023 | 839,445              | 0                        | 839,445   |
| 2024 | 573,523              | 0                        | 573,523   |
| 2025 | 2,626,436            | 11,717                   | 2,638,152 |
| 2026 | 1,447,758            | 0                        | 1,447,758 |
| 2028 | 2,706,396            | 0                        | 2,706,396 |
| 2029 | 123,036              | 0                        | 123,036   |
| 2030 | 1,055,311            | 0                        | 1,055,311 |
| 2031 | 2,461,195            | 0                        | 2,461,195 |
| 2032 | 1,996,898            | 0                        | 1,996,898 |

| Year  | Renewal Requirements | Non-Renewal Requirements | Total      |
|-------|----------------------|--------------------------|------------|
| 2033  | 665,257              | 0                        | 665,257    |
| 2034  | 2,061                | 0                        | 2,061      |
| 2035  | 39,308               | 0                        | 39,308     |
| 2036  | 1,270,095            | 0                        | 1,270,095  |
| Total | 32,177,801           | 403,373                  | 32,581,174 |